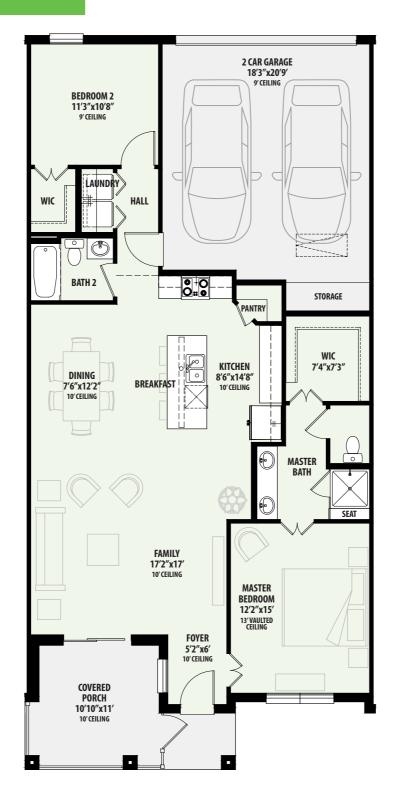

## Dublin Woodbridge

## PLAN 3141-A 2 Bed / 2 Bath / 2 Car Garage TOTAL A/C SQ. FT. 1,356

All square footages and room dimensions are approximate. Prices, products and specifications are subject to change without notice. Some features shown on the floor plan may be options, please refer to the list of standard features for complete list. Landscaping is not accurately reflected on floor plan.

All square footages and room dimensions are approximate. Prices, products and specifications are subject to change without notice. Some features shown on the floor plan may be options, please refer to the list of standard features for complete list. Landscaping is not accurately reflected on floor plan.