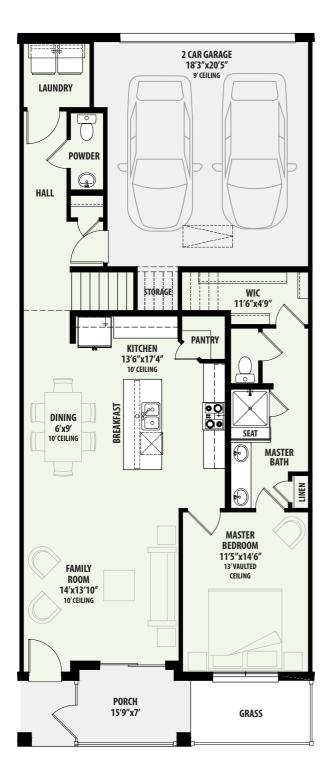

## PLAN 2742-A 3 Bed / 2.5 Bath / 2 Car Garage TOTAL A/C SQ. FT. 1,683

**SECOND FLOOR** 

All square footages and room dimensions are approximate. Prices, products and specifications are subject to change without notice. Some features shown on the floor plan may be options, please refer to the list of standard features for complete list. Landscaping is not accurately reflected on floor plan.