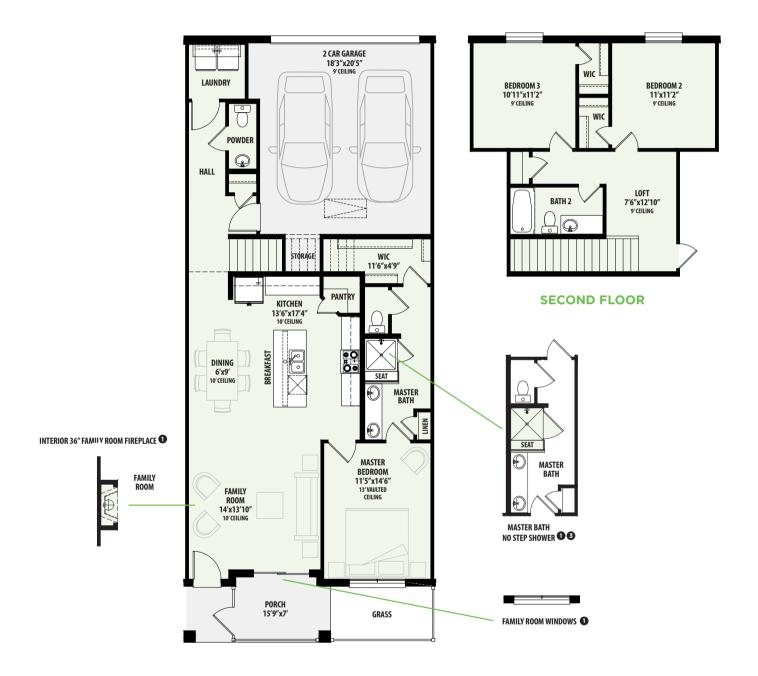

Go Ahead, Live Your Best.

NOTES: 1 Options only available on new builds. 2 Patio options may be available for inventory homes as well as new builds. See Sales Counselor for details. 3 Slope in shower.

All square footages and room dimensions are approximate. Prices, products and specifications are subject to change without notice. Some features shown on the floor plan may be options, please refer to the list of standard features for complete list. Landscaping is not accurately reflected on floor plan.