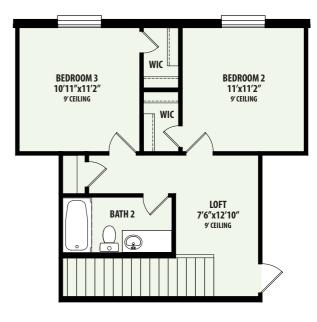

## PLAN 2742-A 3 Bed / 2.5 Bath / 2 Car Garage TOTAL A/C SQ. FT. 1,683

**SECOND FLOOR** 

All square footages and room dimensions are approximate. Prices, products and specifications are subject to change without notice. Some features shown on the floor plan may be options, please refer to the list of standard features for complete list. Landscaping is not accurately reflected on floor plan.