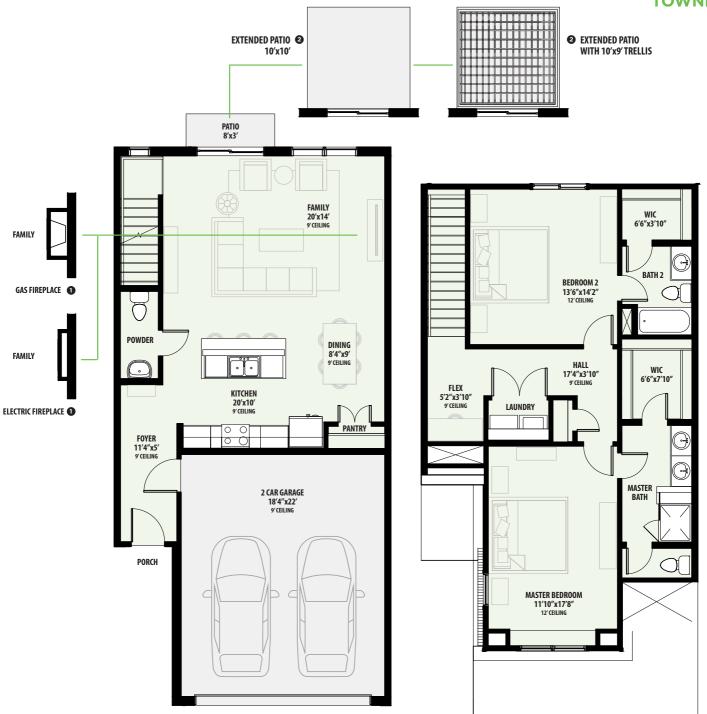

## PLAN 2510 Available Options

NOTES: 1 Options only available on new builds. 2 Patio options may be available for inventory homes as well as new builds. See Sales Counselor for details.

All square footages and room dimensions are approximate. Prices, products and specifications are subject to change without notice. Some features shown on the floor plan may be options, please refer to the list of standard features for complete list. Landscaping is not accurately reflected on floor plan.