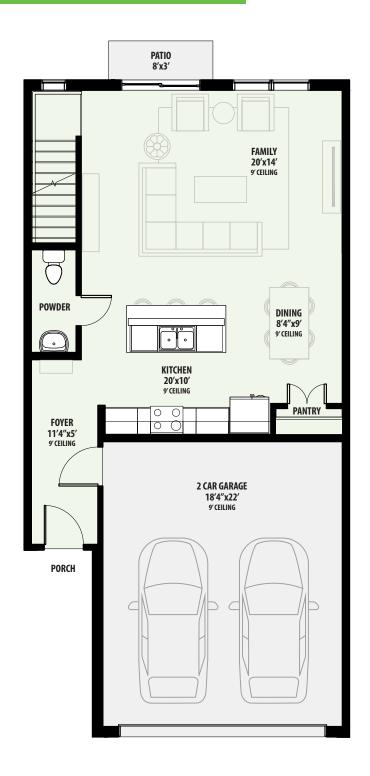

## Yellowstone Woodbridge

PLAN 2510 2 Bed / 2.5 Bath Flex / 2 Car Garage TOTAL A/C SQ. FT. 1,610

All square footages and room dimensions are approximate. Prices, products and specifications are subject to change without notice. Some features shown on the floor plan may be options, please refer to the list of standard features for complete list. Landscaping is not accurately reflected on floor plan.

## Yellowstone Woodbridge