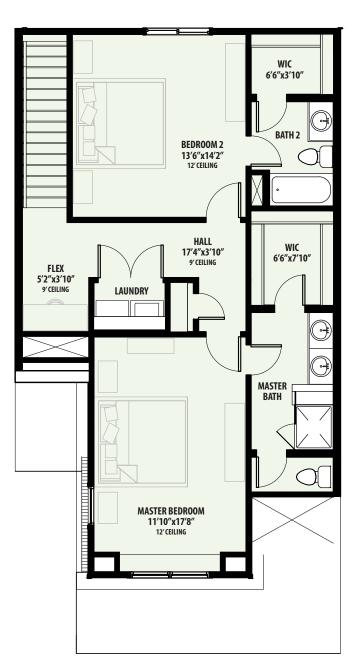

## Yellowstone Woodbridge

PLAN 2510 2 Bed / 2.5 Bath Flex / 2 Car Garage TOTAL A/C SQ. FT. 1,610

All square footages and room dimensions are approximate. Prices, products and specifications are subject to change without notice. Some features shown on the floor plan may be options, please refer to the list of standard features for complete list. Landscaping is not accurately reflected on floor plan.

## Yellowstone Woodbridge